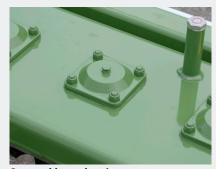

Fully welded gearbed

Leveling bar attached to gearbed

## Features:

- Fully welded gearbed to give greater rigidity and ensure gears stay "true at all times"
- 15 degree rotor time to reduce horsepower demand and fuel consumption, producing a finer seedbed
- Boron steel tines
- Forged and heat treated one piece rotor shafts
- Greasable top bearings to ensure they have adequate lubrication
- 45 degree moving side plates to ensure flat finish for seedbed preparation
- Hardened gears for long life
- Hydraulic folding with safety locks and 2.5m transport width
- Category three linkage, suitable for quickn hitch
- Individual cone shaped rotor protectors
- Rear levelling bar system connected to gearbed
- Cam clutches on side drive shafts