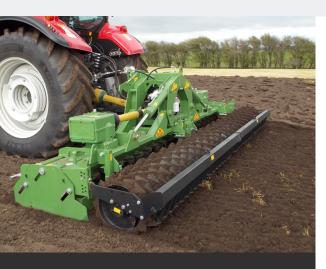

## **ENERGY-P**

160-280 HP

Heavy duty folding power harrow for tractors up to 280 hp. Ideal for large contractor or growers.

15° Rotor timing

High resistant side plates

Wide spaced bearings on rotors

**Greaseable top bearings** 

## Features:

- Fully welded gearbed to give greater rigidity and ensure gears stay "true at all times"
- 15 degree rotor time to reduce horsepower demand and fuel consumption, producing a finer seedbed
- Boron steel tines
- Forged and heat treated one piece rotor shafts
- Greasable top bearings to ensure they have adequate lubrication
- 45 degree moving side plates to ensure flat finish for seedbed preparation
- Hardened gears for long life
- Hydraulic folding with safety locks and 2.5m transport width
- Category three linkage, suitable for quickn hitch
- Individual cone shaped rotor protectors
- Rear levelling bar system connected to gearbed
- Cam clutches on side drive shafts