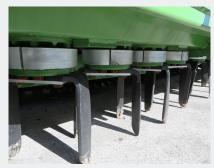

## Features:

- Fully welded gearbed to give greater rigidity and ensure gears stay "true at all times"
- 15 degree rotor time to reduce horsepower demand and fuel consumption, producing a finer seedbed
- Boron steel tines
- Forged and heat treated one piece rotor shafts
- Greasable top bearings to ensure they have adequate lubrication
- 45 degree moving side plates to ensure flat finish for seedbed preparation
- Hardened gears for long life
- Hydraulic folding with safety locks and 2.5m transport width
- Category three linkage, suitable for quickn hitch
- Individual cone shaped rotor protectors
- Rear levelling bar system connected to gearbed
- Cam clutches on side drive shafts