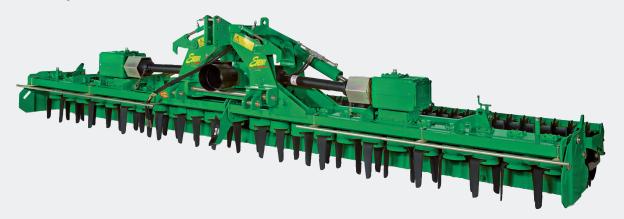

## **ENERGY-P**

160-280 HP

Heavy duty folding power harrow for tractors up to 280 hp. Ideal for large contractor or growers.

15° Rotor timing

High resistant side plates

Wide spaced bearings on rotors

**Greaseable top bearings** 

## Features:

- Fully welded gearbed to give greater rigidity and ensure gears stay "true at all times"
- 15 degree rotor time to reduce horsepower demand and fuel consumption, producing a finer seedbed
- Boron steel tines
- Forged and heat treated one piece rotor shafts
- Greasable top bearings to ensure they have adequate lubrication
- 45 degree moving side plates to ensure flat finish for seedbed preparation
- Hardened gears for long life
- Hydraulic folding with safety locks and 2.5m transport width
- Category three linkage, suitable for quickn hitch
- Individual cone shaped rotor protectors
- Rear levelling bar system connected to gearbed
- Cam clutches on side drive shafts