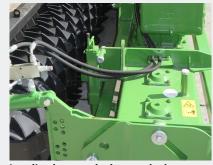

## Features:

- Fully welded gearbed to give greater rigidity and ensure gears stay "true at all times"
- 15 degree rotor time to reduce horsepower demand and fuel consumption, producing a finer seedbed
- Boron steel tines
- Forged and heat treated one piece rotor shafts
- Greasable top bearings to ensure they have adequate lubrication
- 45 degree moving side plates to ensure flat finish for seedbed preparation
- Hardened gears for long life
- Hydraulic folding with safety locks and 2.5m transport width
- Category three linkage, suitable for quickn hitch
- Individual cone shaped rotor protectors
- Rear levelling bar system connected to gearbed
- Cam clutches on side drive shafts