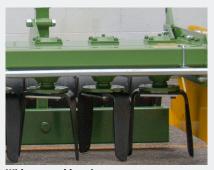

## **ENERGY-P**

160-280 HP

Heavy duty folding power harrow for tractors up to 280 hp. Ideal for large contractor or growers.

15° Rotor timing

High resistant side plates

Wide spaced bearings on rotors

**Greaseable top bearings** 

## Features:

- Fully welded gearbed to give greater rigidity and ensure gears stay "true at all times"
- 15 degree rotor time to reduce horsepower demand and fuel consumption, producing a finer seedbed
- Boron steel tines
- Forged and heat treated one piece rotor shafts
- Greasable top bearings to ensure they have adequate lubrication
- 45 degree moving side plates to ensure flat finish for seedbed preparation
- Hardened gears for long life
- Hydraulic folding with safety locks and 2.5m transport width
- Category three linkage, suitable for quickn hitch
- Individual cone shaped rotor protectors
- Rear levelling bar system connected to gearbed
- Cam clutches on side drive shafts