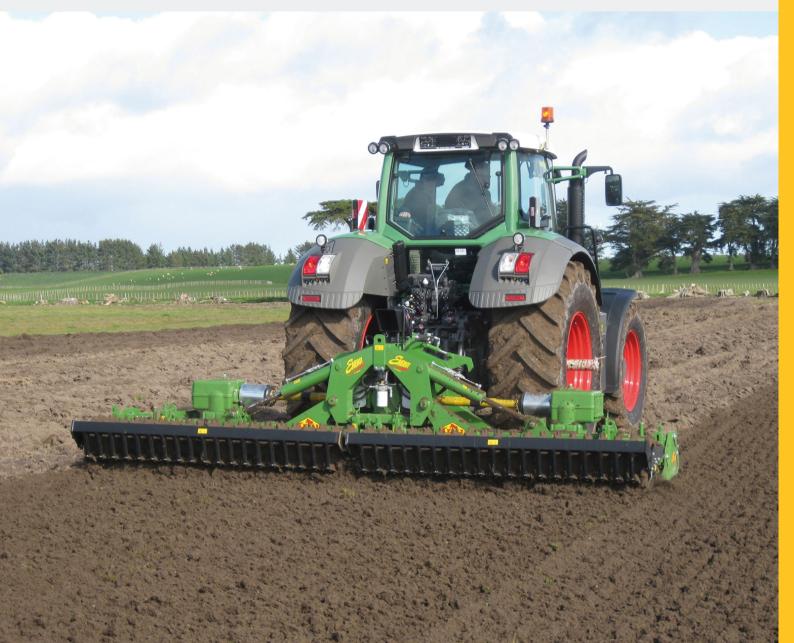

## **ENERGY-P**

160-280 HP

Heavy duty folding power harrow for tractors up to 280 hp. Ideal for large contractor or growers.

15° Rotor timing

High resistant side plates

Wide spaced bearings on rotors

**Greaseable top bearings** 

## Features:

- Fully welded gearbed to give greater rigidity and ensure gears stay "true at all times"
- 15 degree rotor time to reduce horsepower demand and fuel consumption, producing a finer seedbed
- Boron steel tines
- Forged and heat treated one piece rotor shafts
- Greasable top bearings to ensure they have adequate lubrication
- 45 degree moving side plates to ensure flat finish for seedbed preparation
- Hardened gears for long life
- Hydraulic folding with safety locks and 2.5m transport width
- Category three linkage, suitable for quickn hitch
- Individual cone shaped rotor protectors
- Rear levelling bar system connected to gearbed
- Cam clutches on side drive shafts