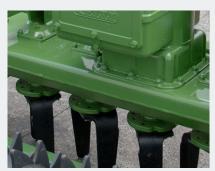

## **ENERGY-P**

160-280 HP

Heavy duty folding power harrow for tractors up to 280 hp. Ideal for large contractor or growers.

15° Rotor timing

High resistant side plates

Wide spaced bearings on rotors

**Greaseable top bearings** 

## Features:

- Fully welded gearbed to give greater rigidity and ensure gears stay "true at all times"
- 15 degree rotor time to reduce horsepower demand and fuel consumption, producing a finer seedbed
- Boron steel tines
- Forged and heat treated one piece rotor shafts
- Greasable top bearings to ensure they have adequate lubrication
- 45 degree moving side plates to ensure flat finish for seedbed preparation
- Hardened gears for long life
- Hydraulic folding with safety locks and 2.5m transport width
- Category three linkage, suitable for quickn hitch
- Individual cone shaped rotor protectors
- Rear levelling bar system connected to gearbed
- Cam clutches on side drive shafts