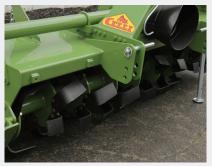

**Robust headstock** 

Easy drive scroll pattern

All gear side drive

Multi position scroll tailgate

Side skids

CRIT

Heavy duty gearbox

**OPTIONS:** Cage Roller Packer Roller C (speed) blades

## Features:

- Drive units designed and produced entirely by Celli enabling complete quality control over all componentry and workmanship
- Steel face to face rotor seals for longer lasting rotor bearings
- Robust headstock for a stronger, longer lasting rotary hoe
- Box section body for rigidity and long life
- Oil filled rotor bearings for low maintenance and guaranteed lubrication
- Four speed gearbox rated up to 100 hp
- Swinging lower links
- Gear side drive
- 80 x 7mm 'L' blades
- 250mm working depth
- Side skids
- Scroll tailgate
- Slip clutch