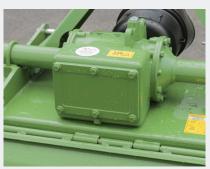

## Features:

- Drive units designed and produced entirely by Celli enabling complete quality control over all componentry and workmanship
- Steel face to face rotor seals for longer lasting rotor bearings
- Robust headstock for a stronger, longer lasting rotary hoe
- Box section body for rigidity and long life
- Oil filled rotor bearings for low maintenance and guaranteed lubrication
- Four speed gearbox rated up to 100 hp
- Swinging lower links
- Gear side drive
- 80 x 7mm 'L' blades
- 250mm working depth
- Side skids
- Scroll tailgate
- Slip clutch