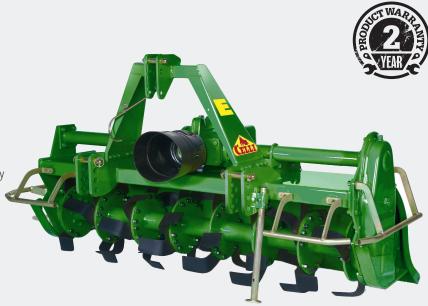

## **E** 50-100 HP

These rotary hoes are built tough and built to last. Smart design delivers a rigid steel frame with unique triple sealing inside to keep water, dirt and foreign objects from damaging bearings. The drive unit at the heart of the machine is designed and produced entirely by Celli.

## Features:

- Drive units designed and produced entirely by Celli enabling complete quality control over all componentry and workmanship
- Steel face to face rotor seals for longer lasting rotor bearings
- Robust headstock for a stronger, longer lasting rotary hoe
- Box section body for rigidity and long life
- Oil filled rotor bearings for low maintenance and guaranteed lubrication
- Four speed gearbox rated up to 100 hp
- Swinging lower links
- Gear side drive
- 80 x 7mm 'L' blades
- 250mm working depth
- Side skids
- Scroll tailgate
- Slip clutch