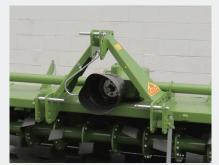

**Robust headstock** 

Easy drive scroll pattern

All gear side drive

Multi position scroll tailgate

Side skids

CRIT

Heavy duty gearbox

**OPTIONS:** Cage Roller Packer Roller C (speed) blades

## Features:

- Drive units designed and produced entirely by Celli enabling complete quality control over all componentry and workmanship
- Steel face to face rotor seals for longer lasting rotor bearings
- Robust headstock for a stronger, longer lasting rotary hoe
- Box section body for rigidity and long life
- Oil filled rotor bearings for low maintenance and guaranteed lubrication
- Four speed gearbox rated up to 100 hp
- Swinging lower links
- Gear side drive
- 80 x 7mm 'L' blades
- 250mm working depth
- Side skids
- Scroll tailgate
- Slip clutch