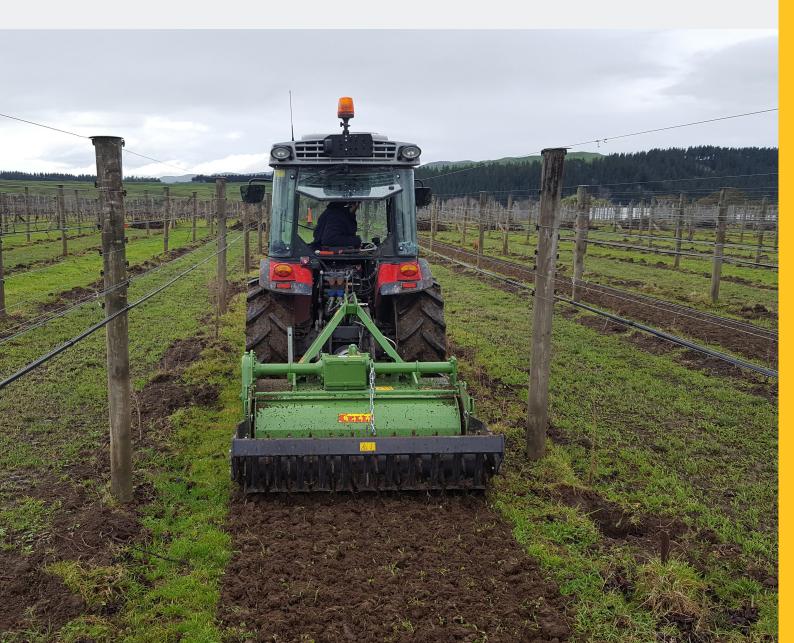

## **E** 50-100 HP

These rotary hoes are built tough and built to last. Smart design delivers a rigid steel frame with unique triple sealing inside to keep water, dirt and foreign objects from damaging bearings. The drive unit at the heart of the machine is designed and produced entirely by Celli.

## Features:

- Drive units designed and produced entirely by Celli enabling complete quality control over all componentry and workmanship
- Steel face to face rotor seals for longer lasting rotor bearings
- Robust headstock for a stronger, longer lasting rotary hoe
- Box section body for rigidity and long life
- Oil filled rotor bearings for low maintenance and guaranteed lubrication
- Four speed gearbox rated up to 100 hp
- Swinging lower links
- Gear side drive
- 80 x 7mm 'L' blades
- 250mm working depth
- Side skids
- Scroll tailgate
- Slip clutch