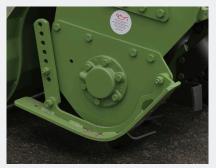

**Robust headstock** 

Easy drive scroll pattern

All gear side drive

Multi position scroll tailgate

Side skids

CRIT

Heavy duty gearbox

**OPTIONS:** Cage Roller Packer Roller C (speed) blades

## Features:

- Drive units designed and produced entirely by Celli enabling complete quality control over all componentry and workmanship
- Steel face to face rotor seals for longer lasting rotor bearings
- Robust headstock for a stronger, longer lasting rotary hoe
- Box section body for rigidity and long life
- Oil filled rotor bearings for low maintenance and guaranteed lubrication
- Four speed gearbox rated up to 100 hp
- Swinging lower links
- Gear side drive
- 80 x 7mm 'L' blades
- 250mm working depth
- Side skids
- Scroll tailgate
- Slip clutch