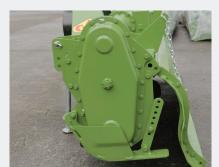

**Robust headstock** 

Easy drive scroll pattern

All gear side drive

Multi position scroll tailgate

Side skids

CRIT

Heavy duty gearbox

**OPTIONS:** Cage Roller Packer Roller C (speed) blades

## Features:

- Drive units designed and produced entirely by Celli enabling complete quality control over all componentry and workmanship
- Steel face to face rotor seals for longer lasting rotor bearings
- Robust headstock for a stronger, longer lasting rotary hoe
- Box section body for rigidity and long life
- Oil filled rotor bearings for low maintenance and guaranteed lubrication
- Four speed gearbox rated up to 100 hp
- Swinging lower links
- Gear side drive
- 80 x 7mm 'L' blades
- 250mm working depth
- Side skids
- Scroll tailgate
- Slip clutch