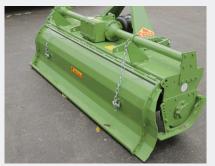

## Features:

- Drive units designed and produced entirely by Celli enabling complete quality control over all componentry and workmanship
- Steel face to face rotor seals for longer lasting rotor bearings
- Robust headstock for a stronger, longer lasting rotary hoe
- Box section body for rigidity and long life
- Oil filled rotor bearings for low maintenance and guaranteed lubrication
- Four speed gearbox rated up to 100 hp
- Swinging lower links
- Gear side drive
- 80 x 7mm 'L' blades
- 250mm working depth
- Side skids
- Scroll tailgate
- Slip clutch

|       |     |     | -        |     | L  |
|-------|-----|-----|----------|-----|----|
|       | cm  | cm  | HP       | kg* | Nr |
| E 130 | 155 | 135 | 50 - 100 | 530 | 30 |
| E 155 | 180 | 160 | 50 - 100 | 580 | 36 |
| E 180 | 205 | 185 | 60 - 100 | 630 | 42 |
| E 205 | 230 | 210 | 70 - 100 | 655 | 48 |
| E 230 | 255 | 235 | 75 - 100 | 700 | 54 |
| E 255 | 280 | 260 | 80 - 100 | 730 | 60 |