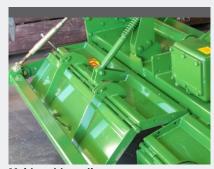

## Features:

- Drive units designed and produced entirely by Celli enabling complete quality control over all componentry and workmanship
- Multi flange waterproof sealing system exclusively by Celli to give rotor bearings full protection from water, dirt, wire and other foreign material
- Steel face to face rotor seals for longer lasting rotor bearings
- Robust headstock for a stronger, longer lasting rotary hoe
- Box section body for rigidity and long life
- Oil filled rotor bearings for low maintenance and guaranteed lubrication
- Four speed gearbox rated up to 120 hp
- Swinging lower links
- Gear side drive
- 80 x 7mm 'L' blades
- 250mm working depth
- Side skids
- Two piece adjustable, spring loaded frangor tailgates
- Slip clutch