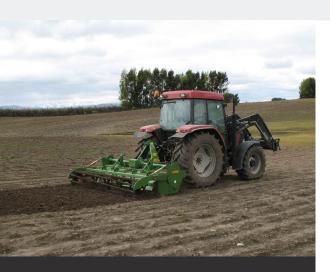

## **ROTARY HOES**

**ERGON 120** 

80-120 HP

These rotary hoes are built tough and built to last. Smart design delivers a rigid steel frame with unique triple sealing inside to keep water, dirt and foreign objects from damaging bearings. The drive unit at the heart of the machine is designed and produced entirely by Celli.