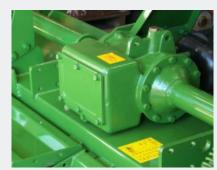

**Robust headstock** 

Easy drive scroll pattern

All gear side drive

Multi position tailgate

Steel face to face rotor seals

Heavy duty gearbox

## Features:

- Drive units designed and produced entirely by Celli enabling complete quality control over all componentry and workmanship
- Multi flange waterproof sealing system exclusively by Celli to give rotor bearings full protection from water, dirt, wire and other foreign material
- Steel face to face rotor seals for longer lasting rotor bearings
- Robust headstock for a stronger, longer lasting rotary hoe
- Box section body for rigidity and long life
- Oil filled rotor bearings for low maintenance and guaranteed lubrication
- Four speed gearbox rated up to 120 hp
- Swinging lower links
- Gear side drive
- 80 x 7mm 'L' blades
- 250mm working depth
- Side skids
- Two piece adjustable, spring loaded frangor tailgates
- Slip clutch