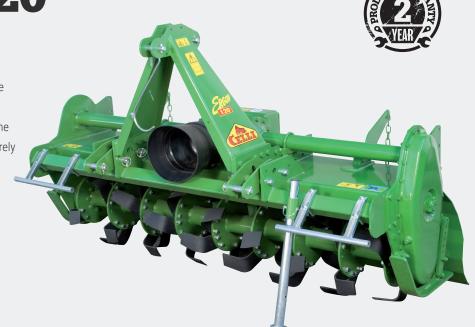

## **ROTARY HOES**

**ERGON 120** 

80-120 HP

These rotary hoes are built tough and built to last. Smart design delivers a rigid steel frame with unique triple sealing inside to keep water, dirt and foreign objects from damaging bearings. The drive unit at the heart of the machine is designed and produced entirely by Celli.

**Robust headstock** 

Easy drive scroll pattern

All gear side drive

Multi position tailgate

Steel face to face rotor seals

Heavy duty gearbox

## Features:

- Drive units designed and produced entirely by Celli enabling complete quality control over all componentry and workmanship
- Multi flange waterproof sealing system exclusively by Celli to give rotor bearings full protection from water, dirt, wire and other foreign material
- Steel face to face rotor seals for longer lasting rotor bearings
- Robust headstock for a stronger, longer lasting rotary hoe
- Box section body for rigidity and long life
- Oil filled rotor bearings for low maintenance and guaranteed lubrication
- Four speed gearbox rated up to 120 hp
- Swinging lower links
- Gear side drive
- 80 x 7mm 'L' blades
- 250mm working depth
- Side skids
- Two piece adjustable, spring loaded frangor tailgates
- Slip clutch