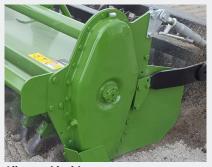

**Robust headstock** 

Easy drive scroll pattern

All gear side drive

Multi position tailgate

Steel face to face rotor seals

Heavy duty gearbox

## Features:

- Drive units designed and produced entirely by Celli enabling complete quality control over all componentry and workmanship
- Multi flange waterproof sealing system exclusively by Celli to give rotor bearings full protection from water, dirt, wire and other foreign material
- Steel face to face rotor seals for longer lasting rotor bearings
- Robust headstock for a stronger, longer lasting rotary hoe
- Box section body for rigidity and long life
- Oil filled rotor bearings for low maintenance and guaranteed lubrication
- Four speed gearbox rated up to 120 hp
- Swinging lower links
- Gear side drive
- 80 x 7mm 'L' blades
- 250mm working depth
- Side skids
- Two piece adjustable, spring loaded frangor tailgates
- Slip clutch