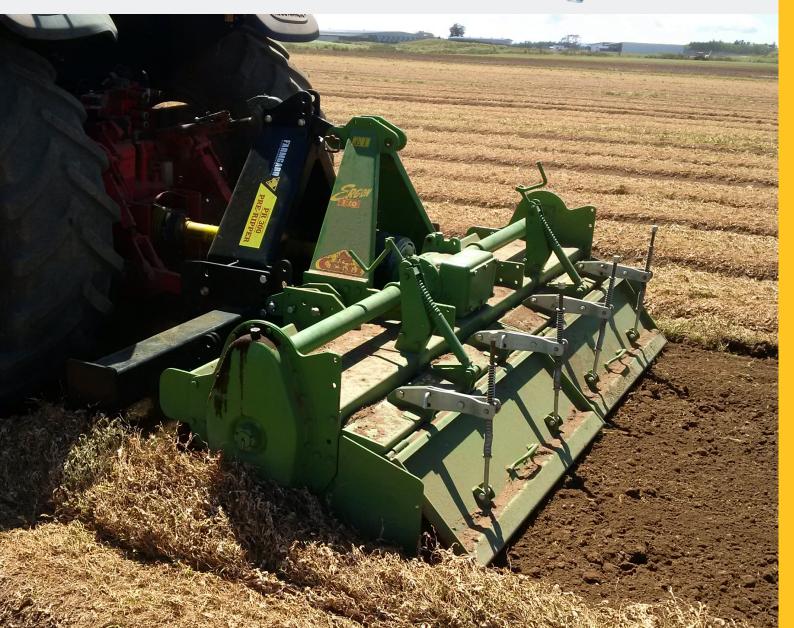

## **ROTARY HOES**

**ERGON 120** 

80-120 HP

These rotary hoes are built tough and built to last. Smart design delivers a rigid steel frame with unique triple sealing inside to keep water, dirt and foreign objects from damaging bearings. The drive unit at the heart of the machine is designed and produced entirely by Celli.

## Features:

- Drive units designed and produced entirely by Celli enabling complete quality control over all componentry and workmanship
- Multi flange waterproof sealing system exclusively by Celli to give rotor bearings full protection from water, dirt, wire and other foreign material
- Steel face to face rotor seals for longer lasting rotor bearings
- Robust headstock for a stronger, longer lasting rotary hoe
- Box section body for rigidity and long life
- Oil filled rotor bearings for low maintenance and guaranteed lubrication
- Four speed gearbox rated up to 120 hp
- Swinging lower links
- Gear side drive
- 80 x 7mm 'L' blades
- 250mm working depth
- Side skids
- Two piece adjustable, spring loaded frangor tailgates
- Slip clutch