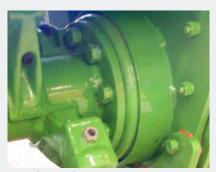

## Features:

- Drive units designed and produced entirely by Celli enabling complete quality control over all componentry and workmanship
- Multi flange waterproof sealing system exclusively by Celli to give rotor bearings full protection from water, dirt, wire and other foreign material
- Steel face to face rotor seals for longer lasting rotor bearings
- Robust headstock for a stronger, longer lasting rotary hoe
- Box section body for rigidity and long life
- Oil filled rotor bearings for low maintenance and guaranteed lubrication
- Four speed gearbox rated up to 120 hp
- Swinging lower links
- Gear side drive
- 80 x 7mm 'L' blades
- 250mm working depth
- Side skids
- Two piece adjustable, spring loaded frangor tailgates
- Slip clutch