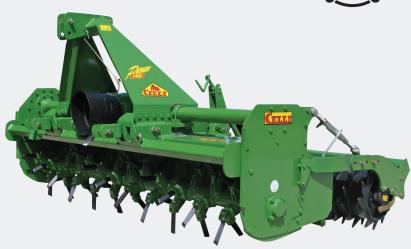

## **PIONEER 170** 110-170 HP

The Celli fixed-width spike rotor harrow has solid boron spikes at an angle that penetrates ground using minimal power. Because it was first designed for stony ground, the machine can take rough conditions. The tailgate traps soil, so it's released as a fine tilth. A suitable seedbed is often created in one pass.

## Features:

- Drive units designed and produced entirely by Celli enabling complete quality control over all componentry and workmanship
- Multi flange waterproof sealing system exclusively by Celli to give rotor bearings full protection from water, dirt, wire and other foreign material
- Steel face to face rotor seals for longer lasting rotor bearings
- Robust headstock for a stronger, longer lasting rotary hoe
- Box section body for rigidity and long life
- Oil filled rotor bearings for low maintenance and guaranteed lubrication
- Four speed gearbox rated up to 170 hp
- Swinging lower links
- Gear side drive
- 250mm working depth
- Side skids
- Two piece adjustable, spring loaded frangor tailgates
- Slip clutch