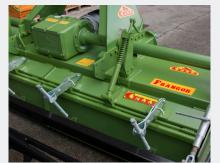

## **PIONEER 170** 110-170 HP

The Celli fixed-width spike rotor harrow has solid boron spikes at an angle that penetrates ground using minimal power. Because it was first designed for stony ground, the machine can take rough conditions. The tailgate traps soil, so it's released as a fine tilth. A suitable seedbed is often created in one pass.

Robust headstock

Easy drive scroll pattern

All gear side drive

Multi position tailgate

Steel face to face rotor seals

Heavy duty gearbox

## Features:

- Drive units designed and produced entirely by Celli enabling complete quality control over all componentry and workmanship
- Multi flange waterproof sealing system exclusively by Celli to give rotor bearings full protection from water, dirt, wire and other foreign material
- Steel face to face rotor seals for longer lasting rotor bearings
- Robust headstock for a stronger, longer lasting rotary hoe
- Box section body for rigidity and long life
- Oil filled rotor bearings for low maintenance and guaranteed lubrication
- Four speed gearbox rated up to 170 hp
- Swinging lower links
- Gear side drive
- 250mm working depth
- Side skids
- Two piece adjustable, spring loaded frangor tailgates
- Slip clutch