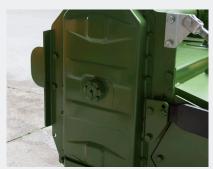

Robust headstock

Easy drive scroll pattern

All gear side drive

Multi position tailgate

Steel face to face rotor seals

Heavy duty gearbox

## Features:

- Drive units designed and produced entirely by Celli enabling complete quality control over all componentry and workmanship
- Multi flange waterproof sealing system exclusively by Celli to give rotor bearings full protection from water, dirt, wire and other foreign material
- Steel face to face rotor seals for longer lasting rotor bearings
- Robust headstock for a stronger, longer lasting rotary hoe
- Box section body for rigidity and long life
- Oil filled rotor bearings for low maintenance and guaranteed lubrication
- Four speed gearbox rated up to 170 hp
- Swinging lower links
- Gear side drive
- 250mm working depth
- Side skids
- Two piece adjustable, spring loaded frangor tailgates
- Slip clutch