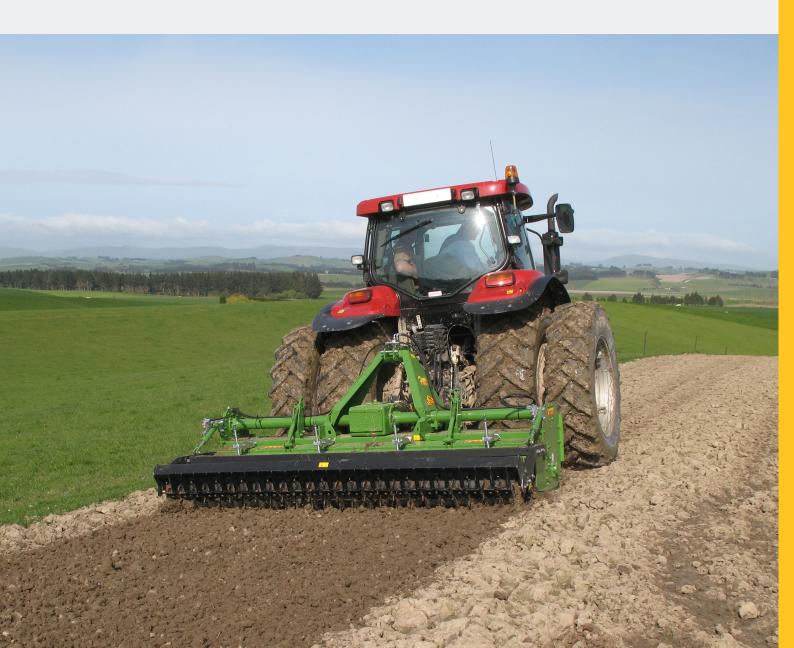

## **PIONEER 170** 110-170 HP

The Celli fixed-width spike rotor harrow has solid boron spikes at an angle that penetrates ground using minimal power. Because it was first designed for stony ground, the machine can take rough conditions. The tailgate traps soil, so it's released as a fine tilth. A suitable seedbed is often created in one pass.

## Features:

- Drive units designed and produced entirely by Celli enabling complete quality control over all componentry and workmanship
- Multi flange waterproof sealing system exclusively by Celli to give rotor bearings full protection from water, dirt, wire and other foreign material
- Steel face to face rotor seals for longer lasting rotor bearings
- Robust headstock for a stronger, longer lasting rotary hoe
- Box section body for rigidity and long life
- Oil filled rotor bearings for low maintenance and guaranteed lubrication
- Four speed gearbox rated up to 170 hp
- Swinging lower links
- Gear side drive
- 250mm working depth
- Side skids
- Two piece adjustable, spring loaded frangor tailgates
- Slip clutch