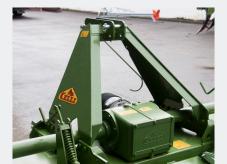

Robust headstock

Easy drive scroll pattern

All gear side drive

Multi position tailgate

Steel face to face rotor seals

Heavy duty gearbox

## Features:

- Drive units designed and produced entirely by Celli enabling complete quality control over all componentry and workmanship
- Multi flange waterproof sealing system exclusively by Celli to give rotor bearings full protection from water, dirt, wire and other foreign material
- Steel face to face rotor seals for longer lasting rotor bearings
- Robust headstock for a stronger, longer lasting rotary hoe
- Box section body for rigidity and long life
- Oil filled rotor bearings for low maintenance and guaranteed lubrication
- Four speed gearbox rated up to 170 hp
- Swinging lower links
- Gear side drive
- 250mm working depth
- Side skids
- Two piece adjustable, spring loaded frangor tailgates
- Slip clutch