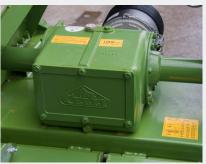

## Features:

- Drive units designed and produced entirely by Celli enabling complete quality control over all componentry and workmanship
- Multi flange waterproof sealing system exclusively by Celli to give rotor bearings full protection from water, dirt, wire and other foreign material
- Steel face to face rotor seals for longer lasting rotor bearings
- Robust headstock for a stronger, longer lasting rotary hoe
- Box section body for rigidity and long life
- Oil filled rotor bearings for low maintenance and guaranteed lubrication
- Four speed gearbox rated up to 170 hp
- Swinging lower links
- Gear side drive
- 250mm working depth
- Side skids
- Two piece adjustable, spring loaded frangor tailgates
- Slip clutch