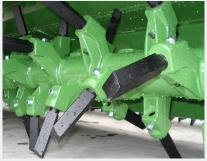

## Features:

- Drive units designed and produced entirely by Celli enabling complete quality control over all componentry and workmanship
- Multi flange waterproof sealing system exclusively by Celli to give rotor bearings full protection from water, dirt, wire and other foreign material
- Steel face to face rotor seals for longer lasting rotor bearings
- Robust headstock for a stronger, longer lasting rotary hoe
- Box section body for rigidity and long life
- Oil filled rotor bearings for low maintenance and guaranteed lubrication
- Four speed gearbox rated up to 170 hp
- Swinging lower links
- Gear side drive
- 250mm working depth
- Side skids
- Two piece adjustable, spring loaded frangor tailgates
- Slip clutch