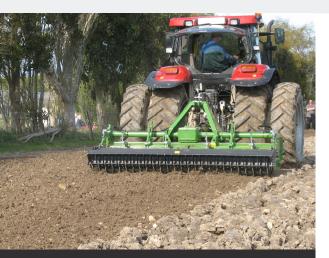

## **PIONEER 170** 110-170 HP

The Celli fixed-width spike rotor harrow has solid boron spikes at an angle that penetrates ground using minimal power. Because it was first designed for stony ground, the machine can take rough conditions. The tailgate traps soil, so it's released as a fine tilth. A suitable seedbed is often created in one pass.

Robust headstock

Easy drive scroll pattern

All gear side drive

Multi position tailgate

Steel face to face rotor seals

Heavy duty gearbox