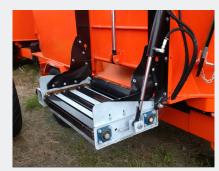

## Features:

- Four weigh bars for consistant and accurate weighing
- Low hight single auger to create fluffy mix and reduce hp consumption
- Super single tyres for flotation
- Independent chassis robust construction
- 20mm base plate, 15mm auger flighting, 8mm hardox walls
- Low flighting auger design
- Large counter knives
- Electronic scales with cover over scales
- 560mm long slat and chain discharge elevator
- 4 weigh bars, gold plated
- Hydraulic brakes
- LED rear lights
- Right and left side doors
- SOM planetary gear drive
- Raised top retaining ring
- Cable controls for elevator and RH door
- Galv ladder mounted on LHS
- 3 year gearbox warranty