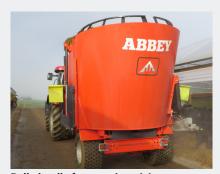

## **MIXER WAGONS**

SINGLE AUGER

10-12 m<sup>3</sup>

Abbey single auger mixer wagons are built with superior construction and design. With a 20mm base plate and fitted with SOM planetary transmissions providing product longevity. Each model produces an excellent mix of all varieties of materials and produce an impressive distribution satisfying the animal.

20mm floor

Extra wide doors for even spreading

Rolled walls for superior mixing

96% mix consistency

Vertical auger with tungsten knives

Slat and chain elevator