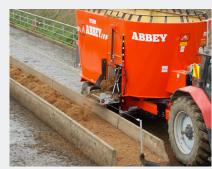

20mm floor

Extra wide doors for even spreading

Rolled walls for superior mixing

96% mix consistency

Vertical auger with tungsten knives

Slat and chain elevator

## Features:

- Four weigh bars for consistant and accurate weighing
- Low hight single auger to create fluffy mix and reduce hp consumption
- Super single tyres for flotation
- Independent chassis robust construction
- 20mm base plate, 15mm auger flighting, 8mm hardox walls
- Low flighting auger design
- Large counter knives
- Electronic scales with cover over scales
- 560mm long slat and chain discharge elevator
- 4 weigh bars, gold plated
- Hydraulic brakes
- LED rear lights
- Right and left side doors
- SOM planetary gear drive
- Raised top retaining ring
- Cable controls for elevator and RH door
- Galv ladder mounted on LHS
- 3 year gearbox warranty