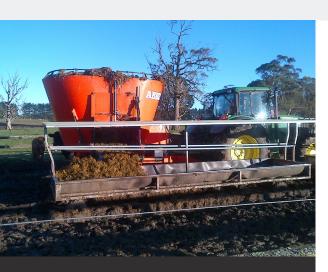

## **MIXER WAGONS**

SINGLE AUGER

10-12 m<sup>3</sup>

Abbey single auger mixer wagons are built with superior construction and design. With a 20mm base plate and fitted with SOM planetary transmissions providing product longevity. Each model produces an excellent mix of all varieties of materials and produce an impressive distribution satisfying the animal.

20mm floor

Extra wide doors for even spreading

Rolled walls for superior mixing

96% mix consistency

Vertical auger with tungsten knives

Slat and chain elevator

## Features:

- Four weigh bars for consistant and accurate weighing
- Low hight single auger to create fluffy mix and reduce hp consumption
- Super single tyres for flotation
- Independent chassis robust construction
- 20mm base plate, 15mm auger flighting, 8mm hardox walls
- Low flighting auger design
- Large counter knives
- Electronic scales with cover over scales
- 560mm long slat and chain discharge elevator
- 4 weigh bars, gold plated
- Hydraulic brakes
- LED rear lights
- Right and left side doors
- SOM planetary gear drive
- Raised top retaining ring
- Cable controls for elevator and RH door
- Galv ladder mounted on LHS
- 3 year gearbox warranty