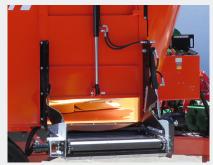

## Features:

- Four weigh bars for consistant and accurate weighing
- Low hight single auger to create fluffy mix and reduce hp consumption
- Super single tyres for flotation
- Independent chassis robust construction
- 20mm base plate, 15mm auger flighting, 8mm hardox walls
- Low flighting auger design
- Large counter knives
- Electronic scales with cover over scales
- 560mm long slat and chain discharge elevator
- 4 weigh bars, gold plated
- Hydraulic brakes
- LED rear lights
- Right and left side doors
- SOM planetary gear drive
- Raised top retaining ring
- Cable controls for elevator and RH door
- Galv ladder mounted on LHS
- 3 year gearbox warranty