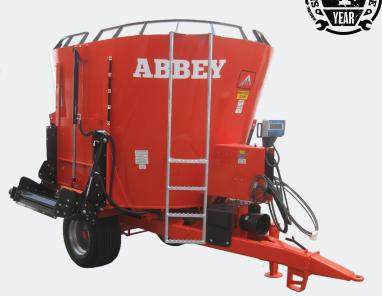

## **MIXER WAGONS**

SINGLE AUGER

10-12 m<sup>3</sup>

Abbey single auger mixer wagons are built with superior construction and design. With a 20mm base plate and fitted with SOM planetary transmissions providing product longevity. Each model produces an excellent mix of all varieties of materials and produce an impressive distribution satisfying the animal.

## Features:

- Four weigh bars for consistant and accurate weighing
- Low hight single auger to create fluffy mix and reduce hp consumption
- Super single tyres for flotation
- Independent chassis robust construction
- 20mm base plate, 15mm auger flighting, 8mm hardox walls
- Low flighting auger design
- Large counter knives
- Electronic scales with cover over scales
- 560mm long slat and chain discharge elevator
- 4 weigh bars, gold plated
- Hydraulic brakes
- LED rear lights
- Right and left side doors
- SOM planetary gear drive
- Raised top retaining ring
- Cable controls for elevator and RH door
- Galv ladder mounted on LHS
- 3 year gearbox warranty