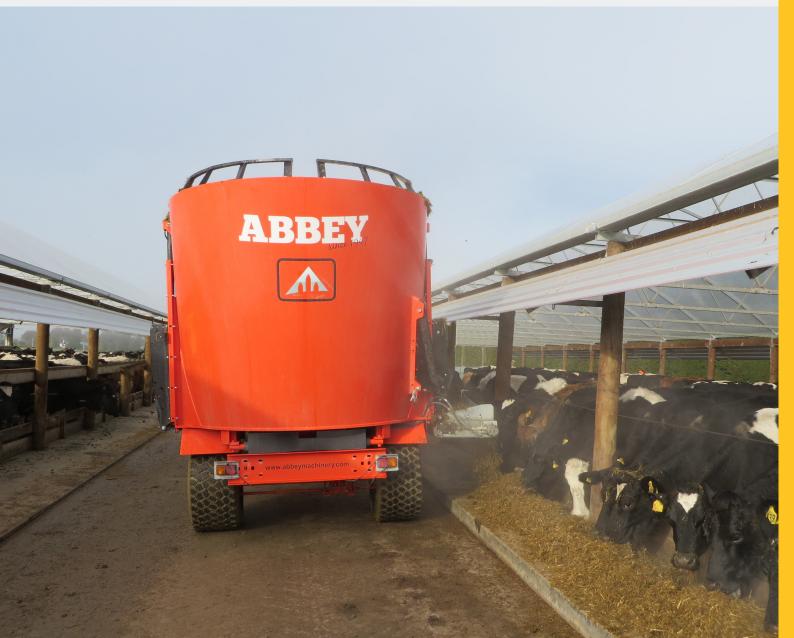

## **MIXER WAGONS**

SINGLE AUGER

10-12 m<sup>3</sup>

Abbey single auger mixer wagons are built with superior construction and design. With a 20mm base plate and fitted with SOM planetary transmissions providing product longevity. Each model produces an excellent mix of all varieties of materials and produce an impressive distribution satisfying the animal.

20mm floor

Extra wide doors for even spreading

Rolled walls for superior mixing

96% mix consistency

Vertical auger with tungsten knives

Slat and chain elevator