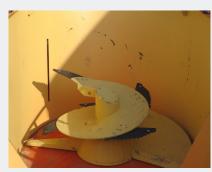

20mm floor

Extra wide doors for even spreading

Rolled walls for superior mixing

96% mix consistency

Vertical auger with tungsten knives

Slat and chain elevator

## Features:

- Four weigh bars for consistant and accurate weighing
- Low hight single auger to create fluffy mix and reduce hp consumption
- Super single tyres for flotation
- Independent chassis robust construction
- 20mm base plate, 15mm auger flighting, 8mm hardox walls
- Low flighting auger design
- Large counter knives
- Electronic scales with cover over scales
- 560mm long slat and chain discharge elevator
- 4 weigh bars, gold plated
- Hydraulic brakes
- LED rear lights
- Right and left side doors
- SOM planetary gear drive
- Raised top retaining ring
- Cable controls for elevator and RH door
- Galv ladder mounted on LHS
- 3 year gearbox warranty