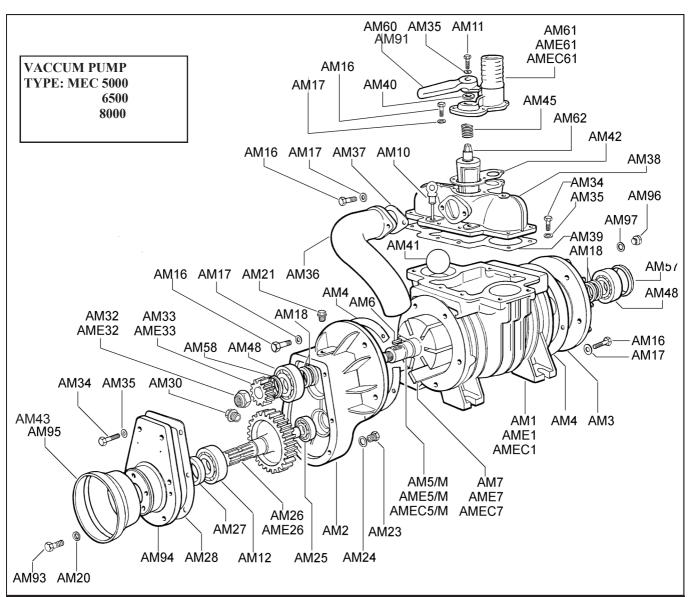

| SECTION 1 |                                           |  |
|-----------|-------------------------------------------|--|
| CODE      | DESCRIPTION                               |  |
| MECAM1    | "BATTIONI" MEC 5000 PUMP ROTOR HOUSING    |  |
| MECAM2    | "BATTIONI" MEC PUMP GEARBOX HOUSING       |  |
| MECAM3    | "BATTIONI" MEC PUMP REAR FLANGE           |  |
| MECAM3/P  | "BATTIONI" MEC PUMP FRONT FLANGE          |  |
| MECAM4    | "BATTIONI" MEC PUMP FLANGE GASKET         |  |
| MECAM5/H  | "BATTIONI" MEC 5000 PUMP ROTOR (HYD)      |  |
| MECAM5/M  | "BATTIONI" MEC 5000 PUMP ROTOR            |  |
| MECAM6    | "BATTIONI" MEC PUMP DRIVE ROTOR KEY       |  |
| MECAM8    | "BATTIONI" MEC PUMP HOSE NIPPLE           |  |
| MECAM9    | "BATTIONI" MEC PUMP ALLEN SCREW (HANDLE)  |  |
| MECAM10   | "BATTIONI" MEC PUMP OIL DIPSTICK          |  |
| MECAM12   | "BATTIONI" MEC PUMP BEARING (6307)        |  |
| MECAM13   | "BATTIONI" MEC PUMP REAR COVER GASKET     |  |
| MECAM14   | "BATTIONI" MEC PUMP REAR SUPPORT COVER    |  |
| MECAM15   | "BATTIONI" MECPUMP REARCOVER GREASE NPPLE |  |
| MECAM18   | "BATTIONI" MEC PUMP OIL SEAL 48X62X8MM    |  |
| MECAM21   | "BATTIONI" MEC PUMP 3/8" PLASTIC OILPLUG  |  |
| MECAM24   | "BATTIONI" MEC ALUMINIUM WASHER 10X16MM   |  |
| MECAM25   | "BATTIONI" MEC PUMP BEARING (6304)        |  |
| MECAM26   | "BATTIONI" MEC PUMP GEAR Z-55 (5000)      |  |
| MECAM27   | "BATTIONI" MEC PUMP OIL SEAL 35X62X10MM   |  |
| MECAM28   | "BATTIONI" MEC PUMP FRONT COVER GASKET    |  |

| SECTION 1              |                                          |  |
|------------------------|------------------------------------------|--|
| CODE                   | DESCRIPTION                              |  |
| MECAM29                | "BATTIONI" MECPUMP FRONT G/BOX COVER OLD |  |
| MECAM30                | "BATTIONI" MEC PUMP OIL INSPECTION PLUG  |  |
| MECAM31                | "BATTIONI" MEC PUMP HOSE COUPLER         |  |
| MECAM32                | "BATTIONI" MEC PUMP 24x2MM LOCKNUT       |  |
| MECAM33                | "BATTIONI" MEC PUMP GEAR Z-21 (5000)     |  |
| MECAM36                | "BATTIONI" MEC PUMP EXHAUST PIPE         |  |
| MECAM37                | "BATTIONI" MEC PUMP EXHAUST GASKET       |  |
| MECAM38                | "BATTIONI" MEC PUMP HEAD UNIT            |  |
| MECAM39                | "BATTIONI" MEC PUMP HEAD GASKET          |  |
| MECAM40                | "BATTIONI" MEC PUMP OILSEAL 30x40x7MM    |  |
| MECAM41                | "BATTIONI" MEC PUMP TRAP BALL            |  |
| MECAM42                | "BATTIONI" MEC PUMP HOSE COUPLER GASKET  |  |
| MECAM43                | "BATTIONI" MEC PUMP PTO GUARD (OLD)      |  |
| MECAM45                | "BATTIONI" MEC PUMP COMPRESSION SPRING   |  |
| MECAM46                | "BATTIONI" MEC PUMP RUBBER HOSE 210MM    |  |
| MECAM47                | "BATTIONI" MEC PUMP VALVE                |  |
| MECAM48                | "BATTIONI" MEC PUMP BEARING (6208)       |  |
| MECAM49                | "BATTIONI" PUMP FRONT COVER GREASE NIPP. |  |
| MECAM52                | "BATTIONI" MEC PUMP ROTOR SHAFT KEY      |  |
| MECAM53                | "BATTIONI" MEC PUMP FRONT SHAFT SPACER   |  |
| MECAM54                | "BATTIONI" MEC PUMP SMALL FRONT COVER    |  |
| MECAM55                | "BATTIONI" PUMP ROTOR SHAFT BEARING 6207 |  |
| MECAM57                | "BATTIONI" MEC PUMP SPACER RING 80x70x5  |  |
| MECAM58                | "BATTIONI" MEC PUMP SPACER RING 50x40x5  |  |
| MECAM60                | "BATTIONI" MEC PUMP SELECTOR HANDLE      |  |
| MECAM61                | "BATTIONI" MEC PUMP HOSE COUPLER 60(NEW) |  |
| MECAM62                | "BATTIONI" MEC PUMP SELECTOR VALVE       |  |
| MECAM77                | "BATTIONI" DIRECT DRIVE PUMP COUPLING    |  |
| MECAM80                | "BATTIONI" MEC PUMP OIL SEAL 55X68X8MM   |  |
| MECAM81                | "BATTIONI" MEC HYDRAULIC MOTOR SUPPORT   |  |
| MECAM87                | "BATTIONI" DIRECT DRIVE PUMP COUPLING    |  |
| MECAM91                | "BATTIONI" MEC HYDRAULIC ACTIVTNG HANDLE |  |
| MECAM94                | "BATTIONI" MECPUMP FRONT G/BOX COVER     |  |
| MECAM95                | "BATTIONI" MEC PUMP PTO GUARD (21902)    |  |
| MECAM96                | "BATTIONI" MEC PUMP IRON PLUG            |  |
| MECAM97                | "BATTIONI" MEC ALUMINIUM WASHER 16X20    |  |
| MECAME1                | "BATTIONI" MEC 8000 PUMP ROTOR HOUSING   |  |
| MECAME5/H              | "BATTIONI" MEC 8000 PUMP ROTOR (HYD)     |  |
| MECAME5/M              | "BATTIONI" MEC 8000 PUMP - DRIVE ROTOR   |  |
| MECAME26               | "BATTIONI" MEC PUMP GEAR Z53 (6500,8000) |  |
| MECAME31               | "BATTIONI" MEC PUMP LARGE HOSE COUPLER   |  |
| MECAME32               | "BATTIONI" MEC PUMP - 27x2MM LOCKNUT     |  |
| MECAME33               | "BATTIONI" MEC PUMP GEAR Z23 (6500&8000) |  |
| MECAME61               | "BATTIONI" MEC PUMP HOSE COUPLER 80(NEW) |  |
| MECAME82               | "BATTIONI" MEC HYD MOTOR TRANS COUPLING  |  |
| MECAMECI MECAME        | "BATTIONI" MEC 6500 PUMP ROTOR HOUSING   |  |
| MECAMECS/M             | "BATTIONI" MEC 6500 PUMP - DRIVE ROTOR   |  |
| MECAMEC31              | "BATTIONI" MEC PUMP 80MM HOSE COUPLER    |  |
| MECAMEC(1              | "BATTIONI" MEC PUMP - NUT                |  |
| MECHOSE                | "BATTIONI" MEC PUMP HOSE COUPLER 76      |  |
| MECHOSE<br>MECRUMAN    | "BATTIONI" MEC PUMP - OIL PUMP HOSE      |  |
| MECPUMP<br>DDGGEDLINAD | "BATTIONI" MEC PUMP - OIL PUMP COMPLETE  |  |
| BPSSEPUMP              | "BATTIONI" BPSE PUMP - OIL PUMP COMPLETE |  |