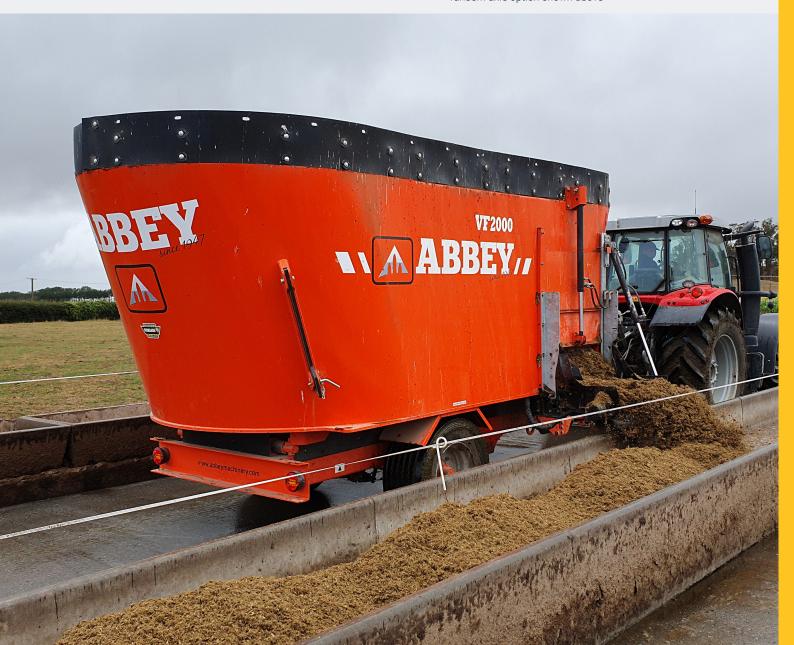

#### 20m<sup>3</sup>

The 20m3 (24m3 with rubber extension) twin vertical auger mixer wagon is ideal for operators who want more capacity without extra height, while maintaining quality and heavyduty construction. Despite the extra capacity, the VF2000 is a compact unit, and ideal for chopping high density material. The unique HDM augers are designed to allow quick chopping of dry material or large bales.

Tandem axle option shown above

Independent chassis to allow for large torque loading

Electric in cab diverter

20mm floor for extra strength

1m wide feed door for even feeding

Rolled walls for superior mixing