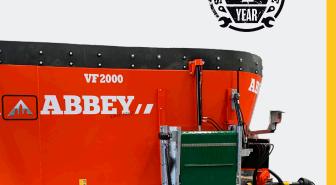

#### 20m<sup>3</sup>

The 20m3 (24m3 with rubber extension) twin vertical auger mixer wagon is ideal for operators who want more capacity without extra height, while maintaining quality and heavyduty construction. Despite the extra capacity, the VF2000 is a compact unit, and ideal for chopping high density material. The unique HDM augers are designed to allow quick chopping of dry material or large bales.

Tandem axle option shown above

Independent chassis to allow for large torque loading

Electric in cab diverter

20mm floor for extra strength

1m wide feed door for even feeding

Rolled walls for superior mixing