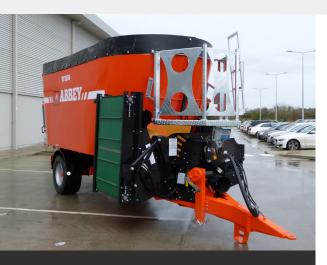

#### 20m<sup>3</sup>

The 20m3 (24m3 with rubber extension) twin vertical auger mixer wagon is ideal for operators who want more capacity without extra height, while maintaining quality and heavyduty construction. Despite the extra capacity, the VF2000 is a compact unit, and ideal for chopping high density material. The unique HDM augers are designed to allow quick chopping of dry material or large bales.

Tandem axle option shown above

Independent chassis to allow for large torque loading

Electric in cab diverter

20mm floor for extra strength

1m wide feed door for even feeding

Rolled walls for superior mixing