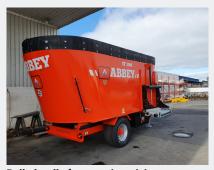

#### 20m<sup>3</sup>

The 20m3 (24m3 with rubber extension) twin vertical auger mixer wagon is ideal for operators who want more capacity without extra height, while maintaining quality and heavyduty construction. Despite the extra capacity, the VF2000 is a compact unit, and ideal for chopping high density material. The unique HDM augers are designed to allow quick chopping of dry material or large bales.

Tandem axle option shown above

Independent chassis to allow for large torque loading

Electric in cab diverter

20mm floor for extra strength

1m wide feed door for even feeding

Rolled walls for superior mixing