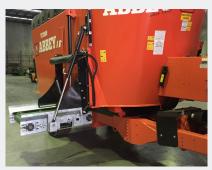

#### Specifications:

- 20m3 capacity (24m3 with rubber extension)
- Twin vertical auger with 7 manganese boron knives per auger
- Single axle with 435/50 x 19.5 lotation tyres
- Right and left side discharge doors
- 1200mm long PVC discharge elevator (mounted on RH door)
- Electric in cab diverter (2 x DA hyd banks required)
- Large counter knives
- Electronic scales with cover over scales
- 4 weigh bars on independant chassis
- Hydraulic brakes
- LED rear lights
- Wide angle PTO shaft with shearbolt protection
- Two speed gearbox with manual changeover handle
- Comer SOM planetary gearboxes, with 3-year warranty
- Rubber top extension
- 3 stage HD winding jack
- Galv ladder mounted on LHS
- 15mm auger lighting
- 8mm ST 52 wall
- 1 year warranty